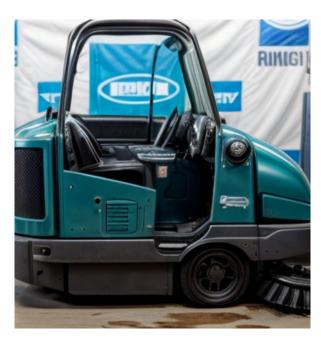

#### POWER SWEEPERS

- Robust sweepers for keeping worksites, warehouses, and production facilities clean
- Efficient in removing dust, debris, and waste