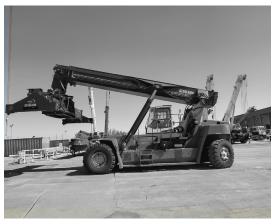

# • REACH STACKERS

- Essential for container handling in ports and storage facilities
- High lifting and stacking capacity combined with maximum flexibility