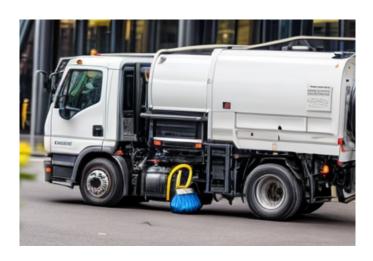

#### POWER SWEEPERS

- Robust sweepers for keeping worksites, warehouses, and production facilities clean
- Efficient in removing dust, debris, and waste