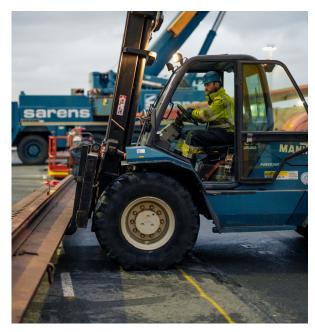

#### • TELEHANDLERS

- Versatile telehandlers that combine strength and precision
- Suitable for construction, agriculture, and logistics, with various attachments for specific applications