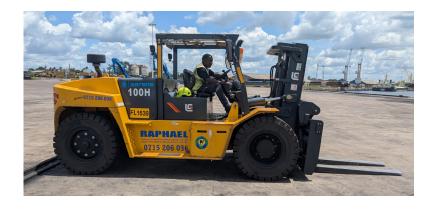

#### FORKLIFTS

- Powerful forklifts for handling loads in warehouses, ports, and industrial sites
- Available in various capacities with electric, diesel, or LPG power options
- Ability to automate lifts and shifts for 24/7 autonomous operation, eliminating the need for manual supervision