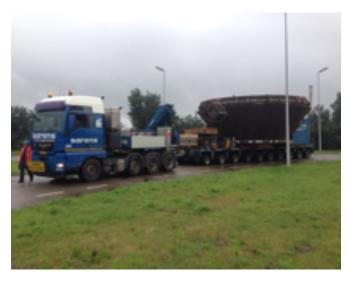

# • DISCOVER OUR TRAILERS AND TRANSPORT SOLUTIONS

- flexible / experienced
- all-in "one stop shopping" (incl. permits and escorts)
- world-wide
- from factory to foundation
- transport of oversized modules per modular trailers

### **TRAILERS**

FLAT TRAILERS: FROM 2 TO 6 AXLE LINES

SEMI TRAILERS: FROM 2 TO 9 AXLE LINES AND EXTENDABLES

LOW BED TRAILER: 2 TO 4 AXLE LINES

MODULAR TRAILER: DIFFERENT SET UP - example 3 BED 5