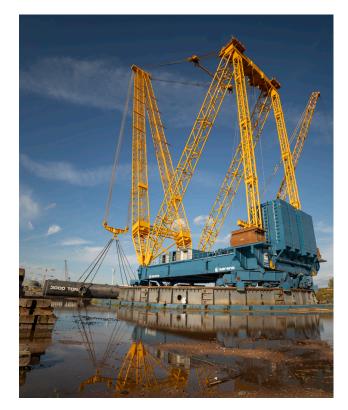

# • DISCOVER OUR SGC-90

- Ring-based heavy lifting machine compact footprint with low ground-bearing pressures

## • BENEFITS

- Complete service package
- Versatile 1.650T capacity lifting machine
- Main boom up to 130m
- 200T capacity runner of 27.5m
- Ring design: compact and stable
- Flexible worldwide transportation
- Electrical crane: silent, very reliable and maintenance-friendly
- Limited footprint
- Designed according to European standards
- CE certified