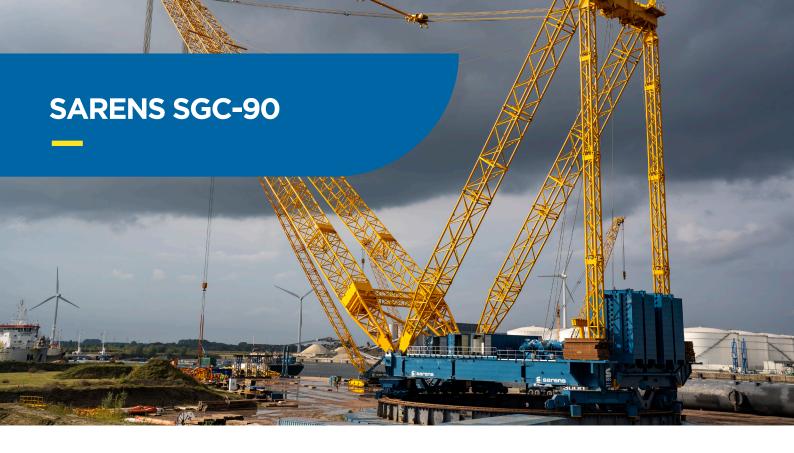

# • DISCOVER OUR SGC-90

- Ring-based heavy lifting machine compact footprint with low ground-bearing pressures

## • BENEFITS

- Complete service package
- Versatile 1.650T capacity lifting machine
- Main boom up to 130m
- 200T capacity runner of 27.5m
- Ring design: compact and stable
- Flexible worldwide transportation
- Electrical crane: silent, very reliable and maintenance-friendly
- Limited footprint
- Designed according to European standards
- CE certified