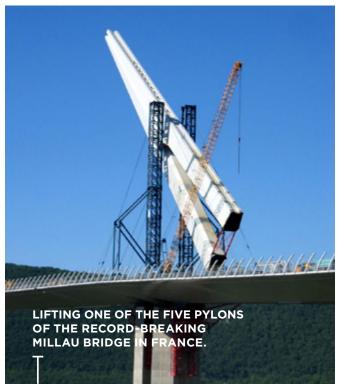

# ALTERNATIVE LIFTING SYSTEM ST1000

## WORKING PRINCIPLE

- base frame equipped with main lifting cylinders and equalising jacks
- jacks are composed of hydraulic cylinders combined with a hydraulic locking system
- in combination with primary and secondary lifting beams
- in combination with guywires and bracings system

#### SOLUTIONS

- custom-made
- used in combination with
  - strand jacks
  - lifting beams
  - skidding system
  - sarbogie and other systems

AT SARENS, WE HAVE THE NOBLE MISSION TO BE THE GLOBAL REFERENCE IN CRANE RENTAL SERVICES, HEAVY LIFTING, AND ENGINEERED TRANSPORT FOR OUR CLIENTS.