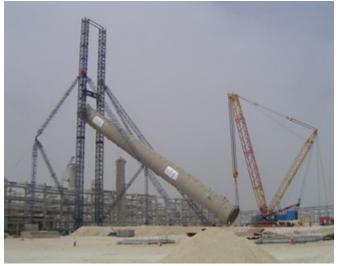

# ALTERNATIVE LIFTING SYSTEM ST1000

#### SOLUTIONS

- custom-made
- used in combination with
  - strand jacks
  - lifting beams
  - skidding system
  - sarbogie and other systems

AT SARENS, WE HAVE THE NOBLE MISSION TO BE THE GLOBAL REFERENCE IN CRANE RENTAL SERVICES, HEAVY LIFTING, AND ENGINEERED TRANSPORT FOR OUR CLIENTS.