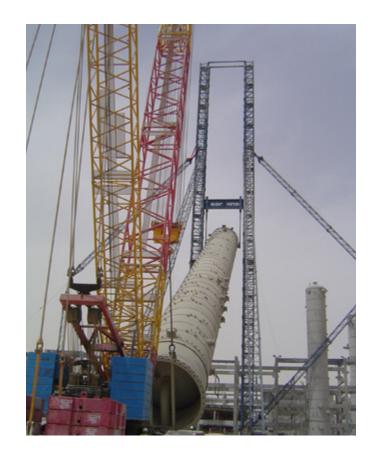

# ALTERNATIVE LIFTING SYSTEM ST1000

## WORKING PRINCIPLE

- base frame equipped with main lifting cylinders and equalising jacks
- jacks are composed of hydraulic cylinders combined with a hydraulic locking system
- in combination with primary and secondary lifting beams
- in combination with guywires and bracings system

#### SOLUTIONS

- custom-made
- used in combination with
  - strand jacks
  - lifting beams
  - skidding system
  - sarbogie and other systems

AT SARENS, WE HAVE THE NOBLE MISSION TO BE THE GLOBAL REFERENCE IN CRANE RENTAL SERVICES, HEAVY LIFTING, AND ENGINEERED TRANSPORT FOR OUR CLIENTS.