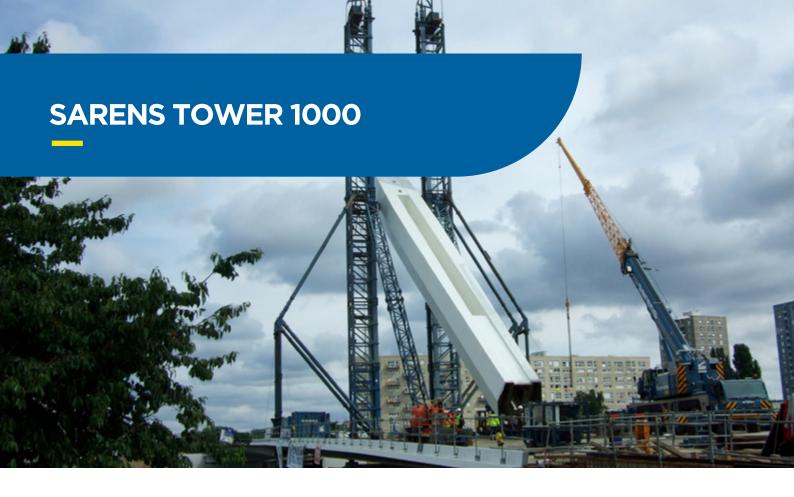

### • DISCOVER OUR ST1000

- in-house design
- high-capacity lifting system
- lifting capacity up to 1.000T per tower
- height up to 110m

## ADVANTAGES

- fully containerised
- limited footprint
- high level of control from central computer
- 100% ground controlled safe jacking
- safety performance level C
- built out of modular elements
- multiple tower set-ups

## WORKING PRINCIPLE

- base frame equipped with main lifting cylinders and equalising jacks
- jacks are composed of hydraulic cylinders combined with a hydraulic locking system
- in combination with primary and secondary lifting beams
- in combination with guywires and bracings system