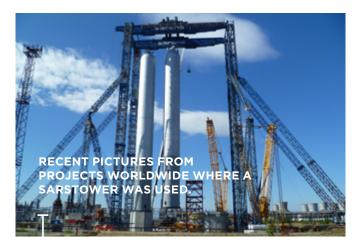

### • DISCOVER OUR ST1000

- in-house design
- high-capacity lifting system
- lifting capacity up to 1.000T per tower
- height up to 110m

## ADVANTAGES

- fully containerised
- limited footprint
- high level of control from central computer
- 100% ground controlled safe jacking
- safety performance level C
- built out of modular elements
- multiple tower set-ups







# ALTERNATIVE LIFTING SYSTEM ST1000

## WORKING PRINCIPLE

- base frame equipped with main lifting cylinders and equalising jacks
- jacks are composed of hydraulic cylinders combined with a hydraulic locking system
- in combination with primary and secondary lifting beams
- in combination with guywires and bracings system

#### SOLUTIONS

- custom-made
- used in combination with
  - strand jacks
  - lifting beams
  - skidding system
  - sarbogie and other systems



AT SARENS, WE HAVE THE NOBLE MISSION TO BE THE GLOBAL REFERENCE IN CRANE RENTAL SERVICES, HEAVY LIFTING, AND ENGINEERED TRANSPORT FOR OUR CLIENTS.