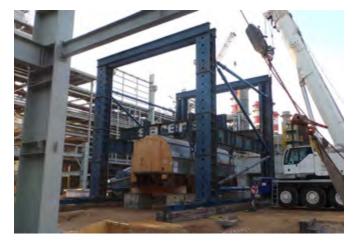

## ALTERNATIVE LIFTING SYSTEM SL2500

## • WORKING PRINCIPLE

- each tower has one incorporated jack
- jack are composed of hydraulic cylinders combined with hydraulic locking system
- in combination with primary and secondary lifting beams
- in combination with bracing system