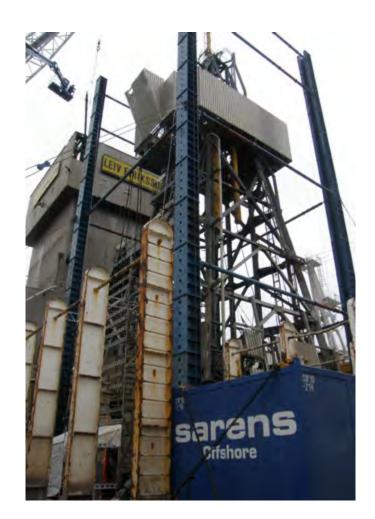

# **SARENS SARLIFT 2500**

## DISCOVER OUR SL2500

- in-house design
- multi-functional gantry lifting system
- lifting capacity of 250T per tower
- height up to 50m

## ADVANTAGES

- fully containerised
- limited footprint
- built out of modular elements
- multiple tower set-ups

ARIA