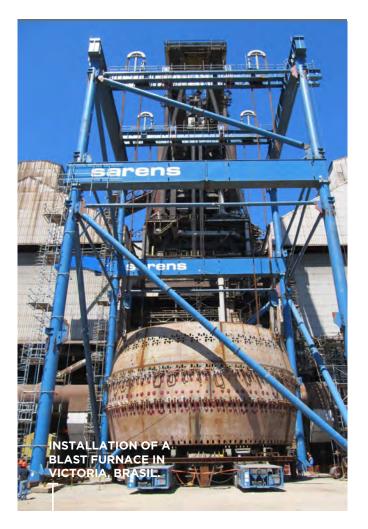

### SOLUTIONS

- custom-made
- used in combination with
  - strand jacks
  - lifting beams
  - skidding system
  - sarbogie and other systems
- 2D and 3D configurations
- prime solution for exceptionally challenging projects