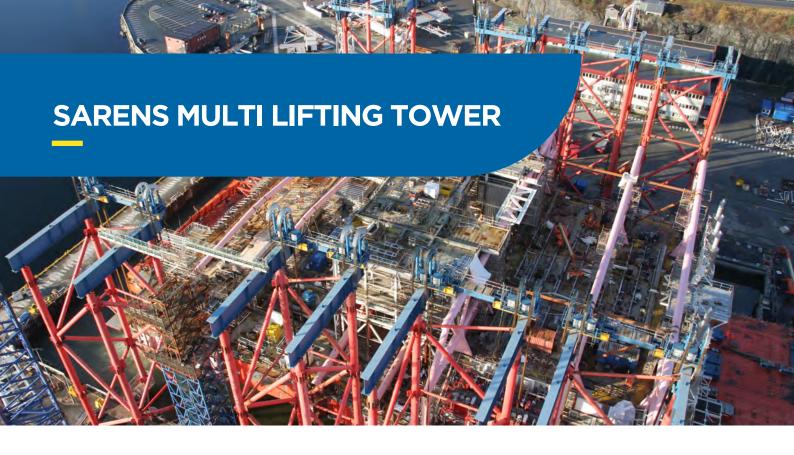

### • DISCOVER OUR SMLT

- alternative supporting system with extreme capacity
- capacity up to 8.000T/tower
- height up to 200m

## • ADVANTAGES

- freestanding tower
- built out of modular elements
- multiple tower set-ups
- withstand high vertical and horizontal loads

# ALTERNATIVE LIFTING SYSTEM MULTI LIFTING TOWER