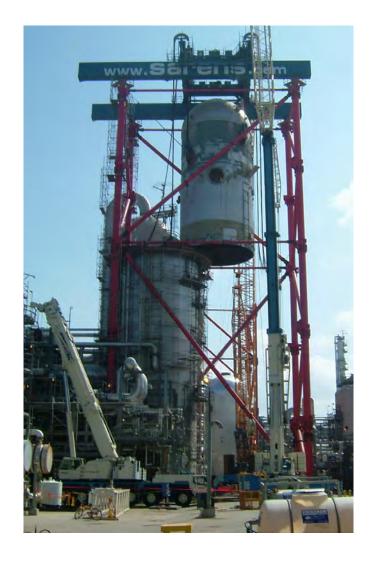

### WORKING PRINCIPLE

- used as supporting equipment for various lifting devices

### SOLUTIONS

- custom-made
- used in combination with
  - strand jacks
  - lifting beams
  - skidding system
  - sarbogie and other systems
- 2D and 3D configurations
- prime solution for exceptionally challenging projects