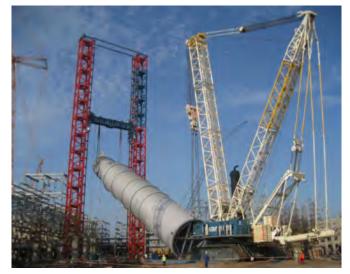

# ALTERNATIVE LIFTING SYSTEM SLTS3500

#### WORKING PRINCIPLE

- used as supporting equipment for various lifting devices
- platform and ladders incorporated in the tower sections

## SOLUTIONS

- custom-made
- used in combination with
  - strand jacks
  - lifting beams
  - skidding system
  - sarbogie and other systems

SARENS HAS THE NOBLE MISSION TO BE THE LEADER AND REFERENCE IN CRANE RENTAL SERVICES, HEAVY LIFTING, AND ENGINEERED TRANSPORT FOR THE CLIENT.