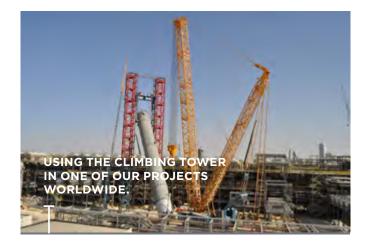

# SARENS LATTICE TOWER SYSTEM 3500

### DISCOVER OUR SLTS3500

- in-house design
- alternative supporting system with high capacity
- capacity up to 1.300T/tower
- height up to 170m

## ADVANTAGES

- fully containerised
- limited footprint
- freestanding tower
- built out of modular elements
- multiple tower set-ups

AT ITS HEART, ENGINEERING IS ABOUT USING SCIENCE TO FIND CREATIVE PRACTICAL SOLUTIONS. IT IS A NOBLE PROFESSION.