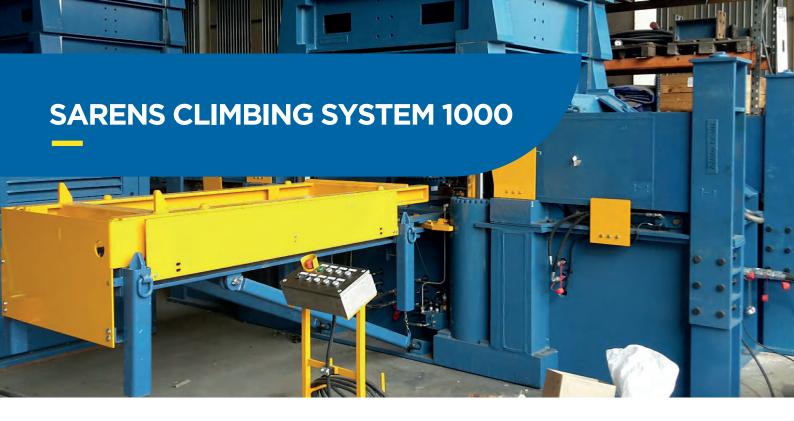

### • DISCOVER OUR CS1000

- in-house design
- method for lifting heavy loads
- lifting capacity of 1.000T per tower

### WORKING PRINCIPLE

- self-climbing lifting tower built while jacking
- jacking with elements of 500mm
- lifting by means of four jacks per tower
- jack are composed of hydraulic cylinders combined with hydraulic locking system