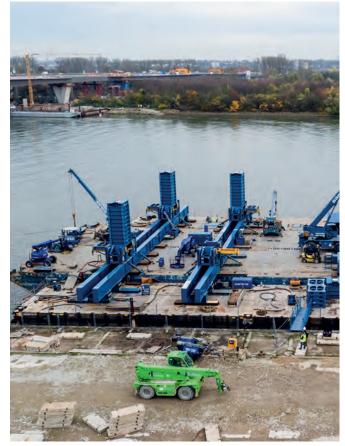

# CLIMBING SYSTEM CS1000

### • DISCOVER OUR CS1000

- in-house design
- method for lifting heavy loads
- lifting capacity of 1.000T per tower

### WORKING PRINCIPLE

- self-climbing lifting tower built while jacking
- jacking with elements of 500mm
- lifting by means of four jacks per tower
- jack are composed of hydraulic cylinders combined with hydraulic locking system