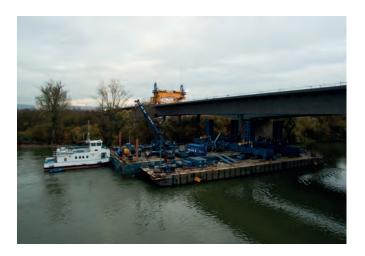

# CLIMBING SYSTEM CS1000

### • DISCOVER OUR CS1000

- in-house design
- method for lifting heavy loads
- lifting capacity of 1.000T per tower