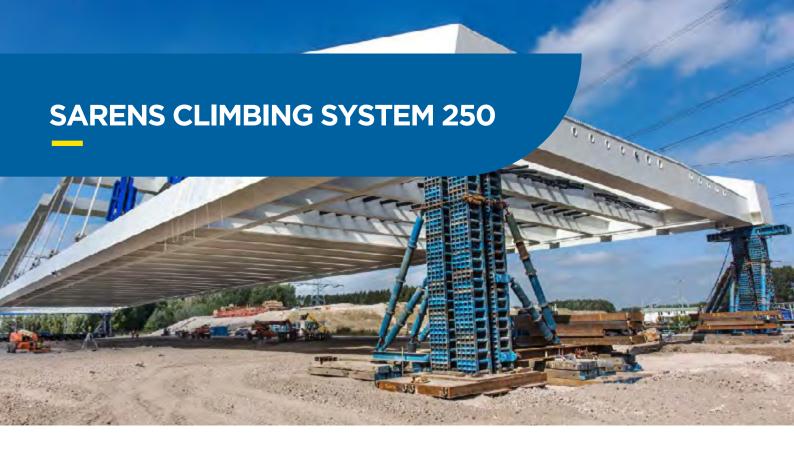

## • DISCOVER OUR CS250

- in-house design
- method for lifting heavy loads
- lifting capacity of 250T per tower

## ADVANTAGES

- fully containerised
- limited footprint
- jacking stroke of 150mm
- low starting height
- jacking elements shifted in by manual handling
- multiple tower set-ups

AT SARENS, WE HAVE THE GLOBAL MISSION TO BE THE GLOBAL REFERENCE IN CRANE RENTAL SERVICES, HEAVY LIFTING, AND ENGINEERED TRANSPORT FOR OUR CLIENTS

## WORKING PRINCIPLE

- self-climbing lifting tower built while jacking
- jacking with elements of 125mm
- lifting by means of one jack per tower
- jacks are composed of hydraulic cylinders combined with hydraulic locking system
- in combination with bracing system