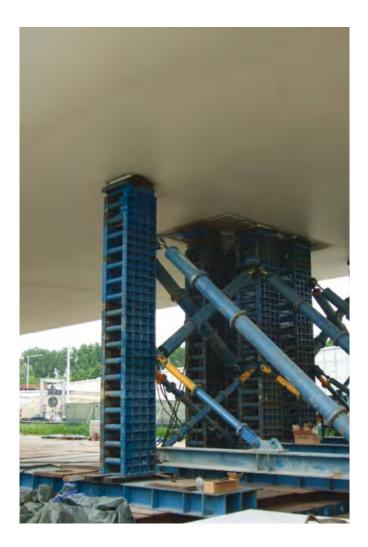

## WORKING PRINCIPLE

- self-climbing lifting tower built while jacking
- jacking with elements of 125mm
- lifting by means of one jack per tower
- jacks are composed of hydraulic cylinders combined with hydraulic locking system
- in combination with bracing system