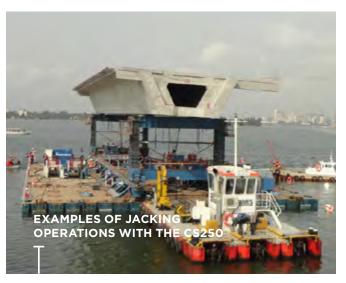

## • DISCOVER OUR CS250

- in-house design
- method for lifting heavy loads
- lifting capacity of 250T per tower

## ADVANTAGES

- fully containerised
- limited footprint
- jacking stroke of 150mm
- low starting height
- jacking elements shifted in by manual handling
- multiple tower set-ups

AT SARENS, WE HAVE THE GLOBAL MISSION TO BE THE GLOBAL REFERENCE IN CRANE RENTAL SERVICES, HEAVY LIFTING, AND ENGINEERED TRANSPORT FOR OUR CLIENTS

## WORKING PRINCIPLE

- self-climbing lifting tower built while jacking
- jacking with elements of 125mm
- lifting by means of one jack per tower
- jacks are composed of hydraulic cylinders combined with hydraulic locking system
- in combination with bracing system