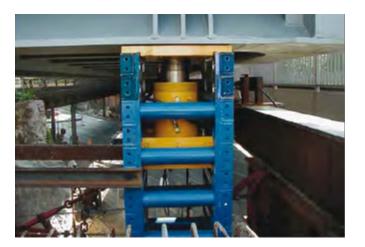

## WORKING PRINCIPLE

- self-climbing lifting tower built while jacking
- jacking with elements of 125mm
- lifting by means of one jack per tower
- jacks are composed of hydraulic cylinders combined with hydraulic locking system
- in combination with bracing system