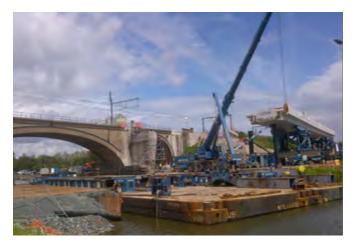

## • DISCOVER OUR CS250

- in-house design
- method for lifting heavy loads
- lifting capacity of 250T per tower

## ADVANTAGES

- fully containerised
- limited footprint
- jacking stroke of 150mm
- low starting height
- jacking elements shifted in by manual handling
- multiple tower set-ups

AT SARENS, WE HAVE THE GLOBAL MISSION TO BE THE GLOBAL REFERENCE IN CRANE RENTAL SERVICES, HEAVY LIFTING, AND ENGINEERED TRANSPORT FOR OUR CLIENTS





## WORKING PRINCIPLE

- self-climbing lifting tower built while jacking
- jacking with elements of 125mm
- lifting by means of one jack per tower
- jacks are composed of hydraulic cylinders combined with hydraulic locking system
- in combination with bracing system

## SOLUTIONS

- pre-jacking before transport or installation
- custom-made