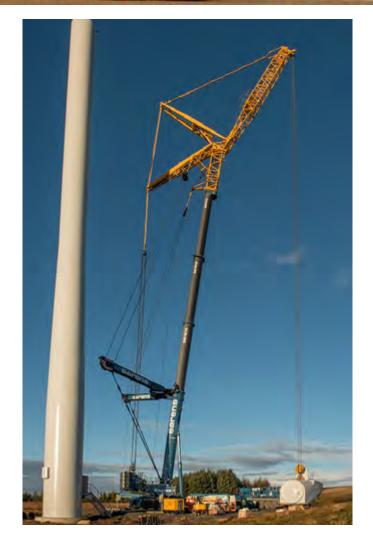

## ONSHORE WIND

#### • REFERENCES

- total of 17 GW installed up to today
- over 8.500 WTGs installed worldwide
- average installation of 800 WTGs/ year
- over 125 projects installed per year
- world record of approx. hub height of 149m

### SOLUTIONS

- Hydraulic cranes up to 1.200 tons
- Lattice boom truck cranes
- Crawler cranes and narrow-track
- Jack and roll systems
- Auxiliary equipment and rigging support
- Specialized transport
- Boom booster CC 8800
- Boom booster SL 3800