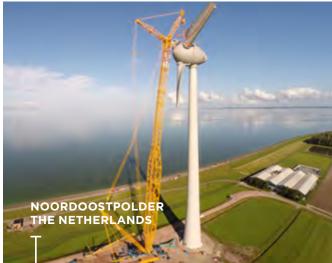

## ONSHORE WIND

#### • REFERENCES

- total of 17 GW installed up to today
- over 8.500 WTGs installed worldwide
- average installation of 800 WTGs/ year
- over 125 projects installed per year
- world record of approx. hub height of 149m

### SOLUTIONS

- Hydraulic cranes up to 1.200 tons
- Lattice boom truck cranes
- Crawler cranes and narrow-track
- Jack and roll systems
- Auxiliary equipment and rigging support
- Specialized transport
- Boom booster CC 8800
- Boom booster SL 3800