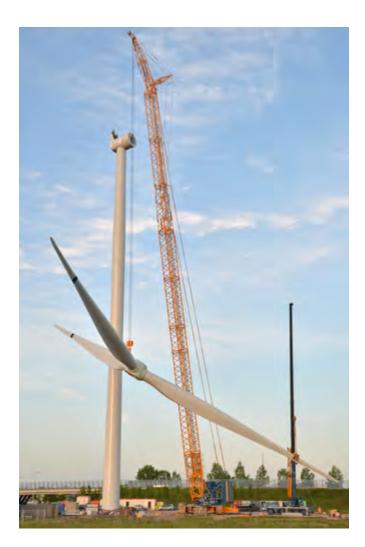

## ONSHORE WIND

#### • REFERENCES

- total of 17 GW installed up to today
- over 8.500 WTGs installed worldwide
- average installation of 800 WTGs/ year
- over 125 projects installed per year
- world record of approx. hub height of 149m

### SOLUTIONS

- Hydraulic cranes up to 1.200 tons
- Lattice boom truck cranes
- Crawler cranes and narrow-track
- Jack and roll systems
- Auxiliary equipment and rigging support
- Specialized transport
- Boom booster CC 8800
- Boom booster SL 3800